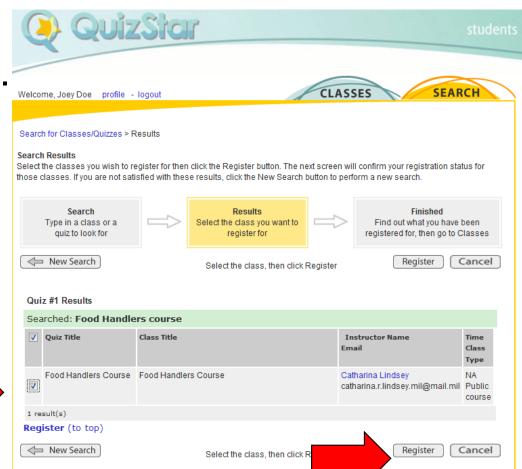

r the quiz website is at the end of the slideshow.
- Follow the next slides to Register, Enroll and take the Quiz.
- This course is not valid without the quiz and a Food Handler's card, from Environmental Health, Department of Public Health.





• The link for the quiz website:

http://quizstar.4teachers.org/indexs.jsp



## ON THE WEBSITE...



Click "Sign Up"





#### REGISTER



- Registering
- Enter:
  - First Name
  - Last Name
  - Username
  - Password
  - Then click "Register"





#### **SEARCH**



#### Click "Search"





#### FINDING THE QUIZ



- In the Green Quiz Search
   Section Type "Food Handlers Course"
- Then click "Exact Match"
  \* Use the exact spelling as shown





## REGISTERING FOR THE QUIZ



- Check the box next to "Food Handlers Course".
- Click "Register".







#### YOU ARE REGISTERED...



#### Click "Classes"







#### Click "Untaken Quizzes".







Click "Take".







- You may now start the quiz
- Refer to the slides during the quiz, if needed
- You must receive a score of 90% or higher

 Remember, any activity that is preparing food, including fundraisers must have EVERYONE handling food receive the Food Handler's training and card. The training must be renewed each year.



# You Can Now Get Your Card! By:



# Printing a Hard-copy and *-OR-* Emailing DPH-EH with a visiting the office.... quick note!

- Bring the Results page to Environmental Health- Public Health at Bldg 7665, Room 28, 26 or 29.
- This building is located behind the Bowling Alley, next to the Dental Clinic 3. If you have any questions please contact the following