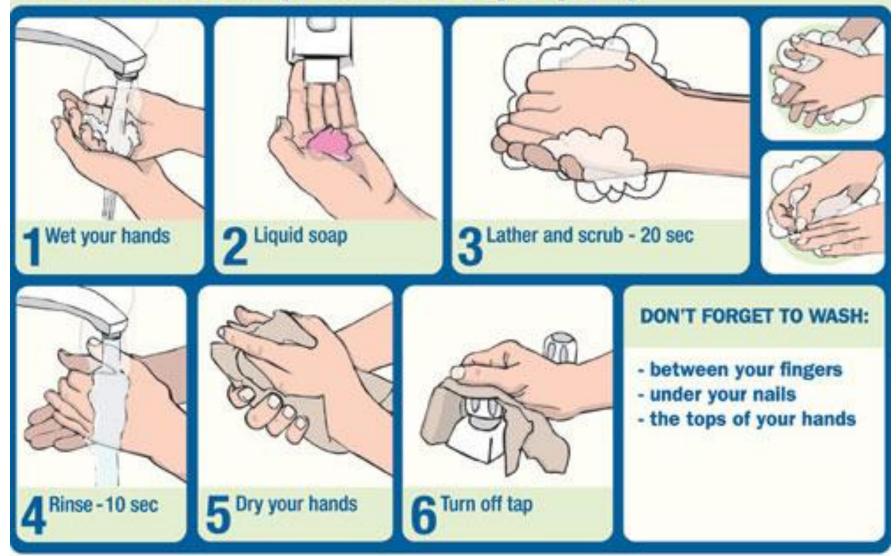

# Temporary Food Establishment Food Handlers Training

Environmental Health
Department of Public Health
Fort Riley