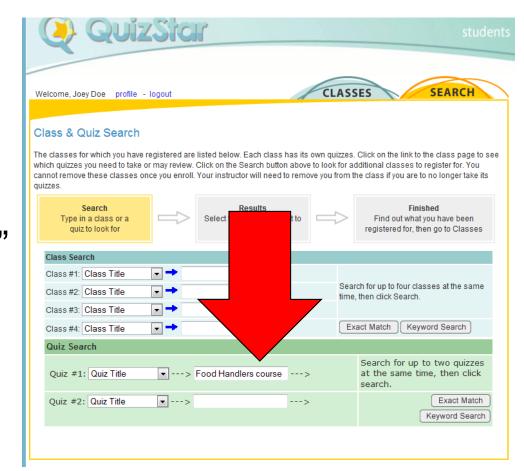

alth Section Bldg 7665, Normandy Dr. Fort Riley 239-7843



#### **FOOD HANDLERS QUIZ**



- The link for the quiz website is at the end of the slideshow.
- Follow the next slides to Register, Enroll and take the Quiz.
- This course is not valid without the quiz and a Food Handler's card, from Environmental Health, Department of Public Health.





• The link for the quiz website:

http://quizstar.4teachers.org/indexs.jsp



## ON THE WEBSITE...



Click "Sign Up"





#### REGISTER



- Registering
- Enter:
  - First Name
  - Last Name
  - Username
  - Password
  - Then click "Register"





#### **SEARCH**



#### Click "Search"





#### FINDING THE QUIZ



- In the Green Quiz Search
   Section Type "Food Handlers Course"
- Then click "Exact Match"
  \* Use the exact spelling as shown





## REGISTERING FOR THE QUIZ



- Check the box next to "Food Handlers Course".
- Click "Register".







#### YOU ARE REGISTERED...



#### Click "Classes"







#### Click "Untaken Quizzes".







Click "Take".







- You may now start the quiz
- Refer to the slides during the quiz, if needed
- You must receive a score of 90% or higher

 Remember, any activity that is preparing food, including fundraisers must have EVERYONE handling food receive the Food Handler's training and card. The training must be renewed each year.



# You Can Now Get Your Card! By:



# Printing a Hard-copy and *-OR-* Emailing DPH-EH with a visiting the office.... quick note!

- Bring the Results page to Environmental Health- Public Health at Bldg 7665, Room 28, 26 or 29.
- This building is located behin